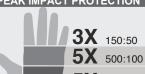

### **TECHNICAL INFORMATION:**

**ANSI 105** 

CUT A3

ANSI/ISEA 138

PEAK IMPACT PROTECTION

**5X** 375:75