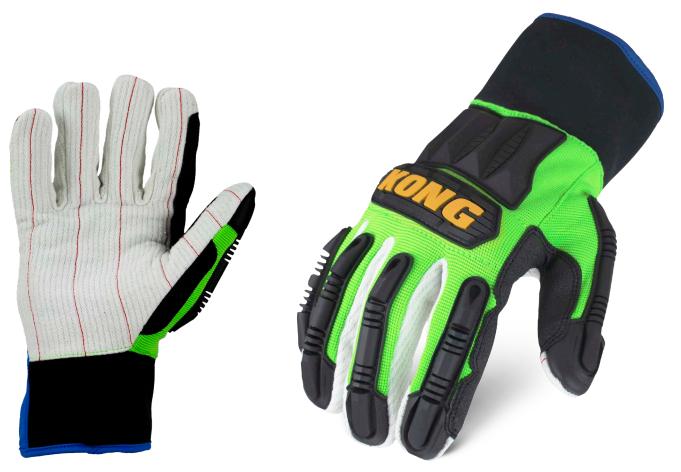

## COST EFFECTIVE IMPACT PROTECTION

The KONG® Cotton Corded Palm Waterproof provides heavy duty hand protection at a no frills light duty price. Featuring a cotton corded polyester blend palm, a full waterproof liner and the world renown KONG impact protection certified to an ANSI Level 2 impact rating, this is a low cost waterproof solution for impact protection and grip in muddy & oily environments.

#### **PRODUCT FEATURES:**

- Cotton/Polyester Corded Palm ANSI Cut A3 rated cotton polyester palm gives good grip in oil & mud.
- Polyester Knit Back of Hand Highly breathable polyester stretch knit back of hand material.
- Airprene Slip-On Cuff Snug, secure fit that is easy to remove and highly breathable.

## KONG Impact Protection

Patented 3 zone (metacarpal, knuckle, & fingertip) impact protection.

## Waterproof Membrane

Full waterproof lining to ensure that hands stay dry even if palm saturates.

Duraclad® Saddle Reinforcement Abrasion resistant reinforcement in high wear area for extended durability.