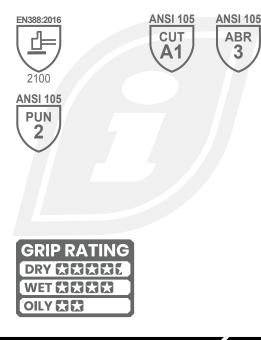

**IEXT-SVEN** 











Designed with uncompromised dexterity, for effectiveness in the field. Sheepskin palm with precurved & Rolltop® finger construction for precision. Back is vented & highly breathable for lasting comfort in hot climates. Fingers & thumb are touchscreen compatible. Hook & loop closure, with watch contour, allows easy entry & a secure, comfortable fit. Neoprene cuff & reinforced cuff pull with carabiner hole. Black throughout for utmost discreetness.

## **TECHNICAL INFORMATION:**



## **PRODUCT FEATURES:**

- Command™ Touchscreen Infused Sheepskin Palm with Vent Holes
- Precurved Finger Construction
- Patented Rolltop® Fingertips
- Highly Vented Airmesh Back of Hand
- Neoprene Cuff with Wrist Watch Contour & Carabiner Hole

IEXT-SVEN-02-S IEXT-SVEN-03-M IEXT-SVENT-04-L IEXT-SVEN-05-XL IEXT-SVEN-06-XXL