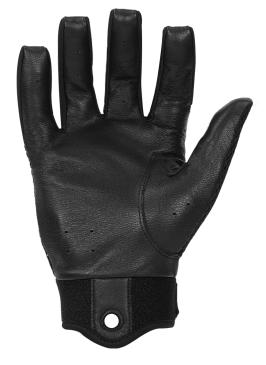

**IEXT-SVEN** 

Designed with uncompromised dexterity, for effectiveness in the field. Sheepskin palm with precurved & Rolltop® finger construction for precision. Back is vented & highly breathable for lasting comfort in hot climates. Fingers & thumb are touchscreen compatible. Hook & loop closure, with watch contour, allows easy entry & a secure, comfortable fit. Neoprene cuff & reinforced cuff pull with carabiner hole. Black throughout for utmost discreetness.

## **PRODUCT FEATURES:**

- Command™ Touchscreen Infused Sheepskin Palm with Vent Holes
- Precurved Finger Construction
- Patented Rolltop® Fingertips
- Highly Vented Airmesh Back of Hand
- Neoprene Cuff with Wrist Watch Contour & Carabiner Hole