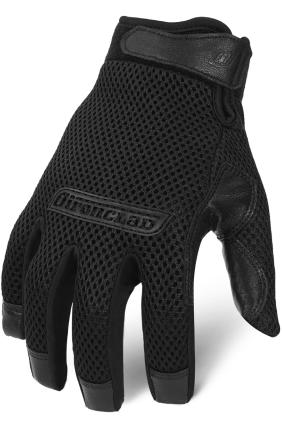

**IEXT-SVEN** 

Designed with uncompromised dexterity, for effectiveness in the field. Sheepskin palm with precurved & Rolltop® finger construction for precision. Back is vented & highly breathable for lasting comfort in hot climates. Fingers & thumb are touchscreen compatible. Hook & loop closure, with watch contour, allows easy entry & a secure, comfortable fit. Neoprene cuff & reinforced cuff pull with carabiner hole. Black throughout for utmost discreetness.

## **PRODUCT FEATURES:**

- Command™ Touchscreen Infused Sheepskin Palm with Vent Holes
- Precurved Finger Construction
- Patented Rolltop® Fingertips
- Highly Vented Airmesh Back of Hand
- Neoprene Cuff with Wrist Watch Contour & Carabiner Hole