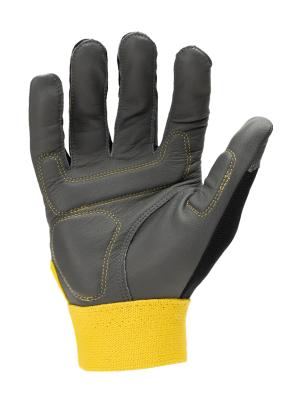

### LOCKED ON GRIP

Designed to improve batting performance in all conditions. Goatskin grain leather offers solid grip & a natural feel. Padding in the grip channel helps maintain bat control while absorbing shock to avoid numbness. Back is highly breathable to keep hands cool & dry, with stretchy print design for a snug fit. Elastic cuff with hook & loop closure allows easy entry & a secure fit.

### **PRODUCT FEATURES:**

- Premium Goatskin Grain Leather Padded Palm
- Breathable Polyester Knit Back of Hand
- Elastic Cuff with Hook and Loop Closure

SB-CRUSH-02-S SB-CRUSH-03-M SB-CRUSH-04-L SB-CRUSH-05-XL SB-CRUSH-06-XXL SB-CRUSH-31-YS SB-CRUSH-32-YM SB-CRUSH-33-YL