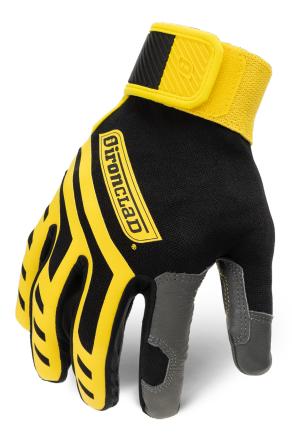

### LOCKED ON GRIP

Designed to improve batting performance in all conditions. Goatskin grain leather offers solid grip & a natural feel. Padding in the grip channel helps maintain bat control while absorbing shock to avoid numbness. Back is highly breathable to keep hands cool & dry, with stretchy print design for a snug fit. Elastic cuff with hook & loop closure allows easy entry & a secure fit.

### **PRODUCT FEATURES:**

- Premium Goatskin Grain Leather Padded Palm
- Breathable Polyester Knit Back of Hand
- Elastic Cuff with Hook and Loop Closure

SB-CRUSH-02-S SB-CRUSH-03-M SB-CRUSH-04-L SB-CRUSH-05-XL SB-CRUSH-06-XXL SB-CRUSH-31-YS SB-CRUSH-32-YM SB-CRUSH-33-YL