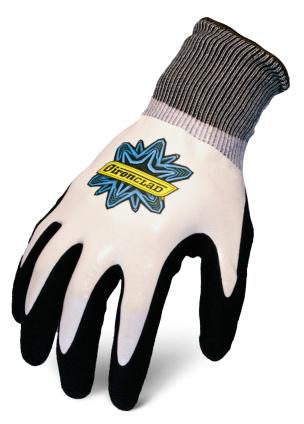

PREMIUM WARMTH, PROTECTION & TOUCHSCREEN PERFORMANCE
Cryo provides amazing warmth for your hands, whether you're working outside in the sleet and rain or inside a cold-storage facility. The incredibly soft insulation keeps your hands toasty warm, while the wind and waterproof nitrile base coating protects you from the outside elements. A textured nitrile palm coating provides excellent wet and dry grip, and Ironclad's exclusive carbon nanoparticle infused palm provides guaranteed touchscreen performance. Work with total confidence.

#### **PRODUCT FEATURES:**

- ▶ Textured Nitrile Palm Provides Excellent Wet and Dry Grip
- Impermeable Nitrile Base Coating Keeps Your Hands Dry in All Environments
- Premium 10-Gauge Acrylic Yarn Insulation Provides Superior Warmth
- Guaranteed Touchscreen Performance More Conductive than a Human Hand