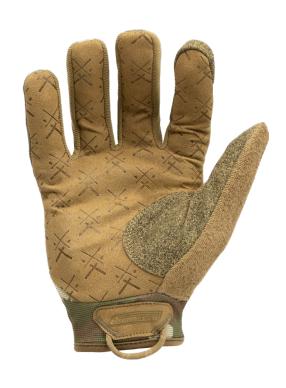

## **VERSATILE TACTILITY**

Designed with versatility in mind for effectiveness in the field. Synthetic suede palm offers a natural feel & wear resistance. Back is highly breathable with a neoprene knuckle panel. Thumb & index finger are touchscreen compatible. Hook & loop closure allows easy entry & a secure fit. Large cuff pull & carabiner loop. Proprietary camouflage designed for discreteness in varied environment.

#### **PRODUCT FEATURES:**

- Synthetic Suede Palm
- Command™ Touchscreen Thumb & Index Finger
- Breathable Polyester Knit Back of Hand
- Neoprene Knuckle Impact Protection
- Cuff Pull / Carabiner Loop

GRIP RATING
DRY \*\*\*\*\*
WET \*\*\*\*
OILY \*\*\*\*\*
\*\*\*