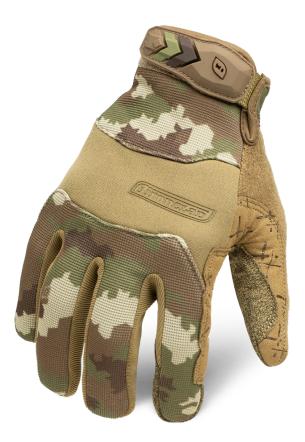

## **VERSATILE TACTILITY**

Designed with versatility in mind for effectiveness in the field. Synthetic suede palm offers a natural feel & wear resistance. Back is highly breathable with a neoprene knuckle panel. Thumb & index finger are touchscreen compatible. Hook & loop closure allows easy entry & a secure fit. Large cuff pull & carabiner loop. Proprietary camouflage designed for discreteness in varied environment.

#### **PRODUCT FEATURES:**

- Synthetic Suede Palm
- Command™ Touchscreen Thumb & Index Finger
- Breathable Polyester Knit Back of Hand
- Neoprene Knuckle Impact Protection
- Cuff Pull / Carabiner Loop

GRIP RATING
DRY \*\*\*\*\*
WET \*\*\*\*
OILY \*\*\*\*\*
\*\*\*