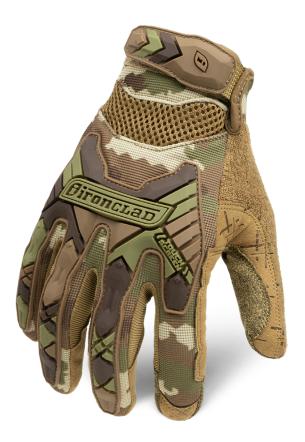

### **VERSATILE IMPACT**

Designed with versatility in mind, for effectiveness in the field. Synthetic suede palm offers a natural feel & wear resistance. Back is impact resistant via flexible rubber finger & knuckle guard. Reinforced & padded palm for hard use. Thumb & index finger are touchscreen compatible. Hook & loop closure allows easy entry & a secure fit. Large cuff pull & carabiner loop. Proprietary camouflage designed for discreetness in varied environments.

#### **PRODUCT FEATURES:**

- Reinforced Synthetic Suede Palm
- Command™ Touchscreen Thumb & Index Finger
- Breathable Polyester Knit Back of Hand with Airmesh Flex Panel
- > TPR Impact Protection with Trigger Finger Relief
- Cuff Pull / Carabiner Loop