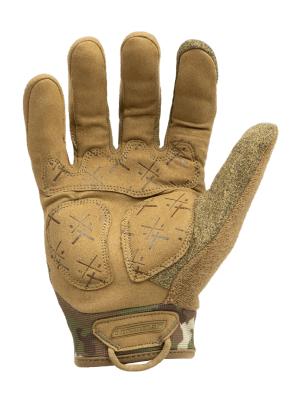

### **VERSATILE IMPACT**

Designed with versatility in mind, for effectiveness in the field. Synthetic suede palm offers a natural feel & wear resistance. Back is impact resistant via flexible rubber finger & knuckle guard. Reinforced & padded palm for hard use. Thumb & index finger are touchscreen compatible. Hook & loop closure allows easy entry & a secure fit. Large cuff pull & carabiner loop. Proprietary camouflage designed for discreetness in varied environments.

#### **PRODUCT FEATURES:**

- Reinforced Synthetic Suede Palm
- Command™ Touchscreen Thumb & Index Finger
- Breathable Polyester Knit Back of Hand with Airmesh Flex Panel
- > TPR Impact Protection with Trigger Finger Relief
- Cuff Pull / Carabiner Loop