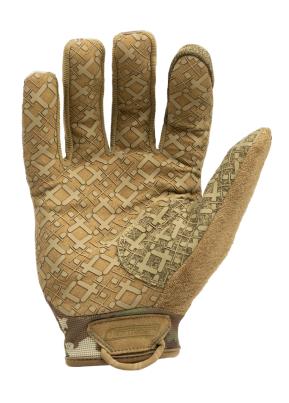

## **VERSATILE GRIP**

Designed with versatility in mind, for effectiveness in the field. Synthetic suede palm offers a natural feel & wear resistance. Back is highly breathable with a neoprene knuckle panel. Silicone print boosts grip on varied surfaces. Thumb & index finger are touchscreen compatible. Hook & loop closure allows easy entry & a secure fit. Large cuff pull & carabiner loop. Proprietary camouflage designed for discreetness in varied environments.

#### **PRODUCT FEATURES:**

- Silicone Grip Infused Synthetic Suede Palm
- Command™ Touchscreen Thumb & Index Finger
- Breathable Polyester Knit Back of Hand
- Neoprene Knuckle Impact Protection
- Cuff Pull / Carabiner Loop