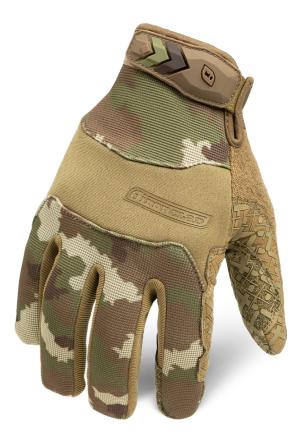

## **VERSATILE GRIP**

Designed with versatility in mind, for effectiveness in the field. Synthetic suede palm offers a natural feel & wear resistance. Back is highly breathable with a neoprene knuckle panel. Silicone print boosts grip on varied surfaces. Thumb & index finger are touchscreen compatible. Hook & loop closure allows easy entry & a secure fit. Large cuff pull & carabiner loop. Proprietary camouflage designed for discreetness in varied environments.

#### **PRODUCT FEATURES:**

- Silicone Grip Infused Synthetic Suede Palm
- Command™ Touchscreen Thumb & Index Finger
- Breathable Polyester Knit Back of Hand
- Neoprene Knuckle Impact Protection
- Cuff Pull / Carabiner Loop