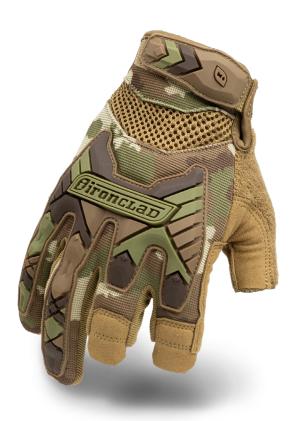

## **VERSATILE IMPACT & TACTILITY**

Designed with versatility in mind, for effectiveness in the field. Synthetic suede palm offers a natural feel & wear resistance. Back is impact resistant via flexible rubber finger & knuckle guard. Reinforced & padded palm for hard use. Exposed main fingertips for unimpeded tactility. Hook & loop closure allows easy entry & a secure fit. Large cuff pull & carabiner loop. Proprietary camouflage designed for discreetness in varied environments.

#### **PRODUCT FEATURES:**

- Reinforced Synthetic Suede Palm
- Exposed 3-Finger Design
- Breathable Polyester Knit Back of Hand with Airmesh Flex Panel
- > TPR Impact Protection with Trigger Finger Relief
- Cuff Pull / Carabiner Loop