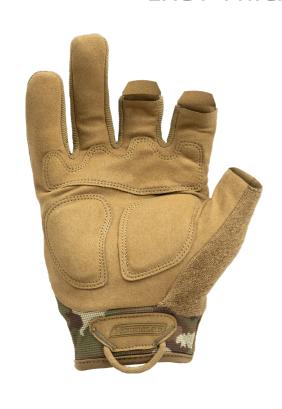

## **VERSATILE IMPACT & TACTILITY**

Designed with versatility in mind, for effectiveness in the field. Synthetic suede palm offers a natural feel & wear resistance. Back is impact resistant via flexible rubber finger & knuckle guard. Reinforced & padded palm for hard use. Exposed main fingertips for unimpeded tactility. Hook & loop closure allows easy entry & a secure fit. Large cuff pull & carabiner loop. Proprietary camouflage designed for discreetness in varied environments.

#### **PRODUCT FEATURES:**

- Reinforced Synthetic Suede Palm
- Exposed 3-Finger Design
- Breathable Polyester Knit Back of Hand with Airmesh Flex Panel
- > TPR Impact Protection with Trigger Finger Relief
- Cuff Pull / Carabiner Loop