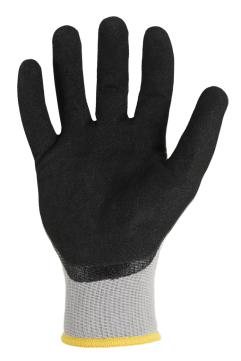

## SUPERIOR GRIP, IMPERPEABLE & DURABLE

Designed for tasks requiring comprehensive finger mobility and grip on wet surfaces. Textured nitrile palm with impermeable base coating provides great grip and blocks liquids plus touchscreen capability. Blended Nylon/Spandex knit provides great dexterity and breathability. Ideal for general use, construction and maintenance.

## **PRODUCT FEATURES:**

- Textured Nitrile Palm Provides Grip in Dry, Wet and Oily Conditions
- Sandy Nitrile Command™ Touchscreen Coated Palm
- Closed Cell Impermeable, Nitrile Base Coating
- 15 Gauge Nylon/Spandex Knit for Excellent Dexterity