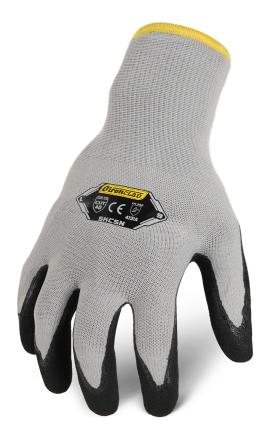

## SUPERIOR GRIP, IMPERPEABLE & DURABLE

Designed for tasks requiring comprehensive finger mobility and grip on wet surfaces. Textured nitrile palm with impermeable base coating provides great grip and blocks liquids plus touchscreen capability. Blended Nylon/Spandex knit provides great dexterity and breathability. Ideal for general use, construction and maintenance.

## **PRODUCT FEATURES:**

- Textured Nitrile Palm Provides Grip in Dry, Wet and Oily Conditions
- Sandy Nitrile Command™ Touchscreen Coated Palm
- Closed Cell Impermeable, Nitrile Base Coating
- 15 Gauge Nylon/Spandex Knit for Excellent Dexterity