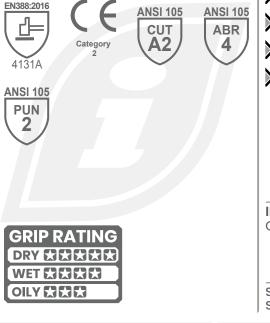

## **TECHNICAL INFORMATION:**

## **PRODUCT FEATURES:**

- Textured Nitrile Palm Provides Grip in Dry, Wet and Oily Conditions
- Sandy Nitrile Command™ Touchscreen Coated Palm
- Closed Cell Impermeable, Nitrile Base Coating
- 15 Gauge Nylon/Spandex Knit for Excellent Dexterity