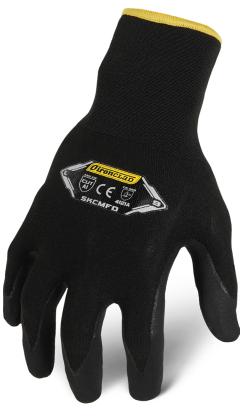

## COMMAND™ MICROFOAM NITRILE DOTTED

## SUPERIOR DEXTERITY & BREATHABLE

Designed for prolonged tasks requiring comfort and superior dexterity and grip. Microfoam nitrile dotted palm provides great grip and dexterity plus touchscreen capability. Blended Nylon/Spandex knit provides superb dexterity and breathability. Ideal for general use, construction and maintenance.

## **TECHNICAL INFORMATION:**

**ANSI 105 PUN** 

> **GRIP RATING** DRY CARACTER

WET 🛣 OILY CATA

Microfoam Nitrile Command™ Touchscreen Coated Palm with Dotted Grip

▶ 18 Gauge Nylon/Spandex Blended Knit for Balanced Cut Resistance & Dexterity