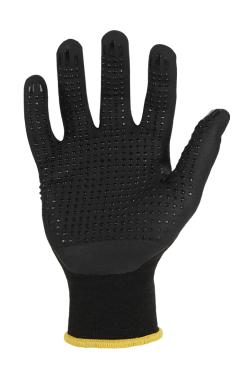

## COMMAND™ MICROFOAM NITRILE DOTTED

## SUPERIOR DEXTERITY & BREATHABLE

Designed for prolonged tasks requiring comfort and superior dexterity and grip. Microfoam nitrile dotted palm provides great grip and dexterity plus touchscreen capability. Blended Nylon/Spandex knit provides superb dexterity and breathability. Ideal for general use, construction and maintenance.

## **TECHNICAL INFORMATION:**

**ANSI 105 PUN** 

> **GRIP RATING** DRY CARACTER

WET 🛣 OILY CATA

Microfoam Nitrile Command™ Touchscreen Coated Palm with Dotted Grip

▶ 18 Gauge Nylon/Spandex Blended Knit for Balanced Cut Resistance & Dexterity