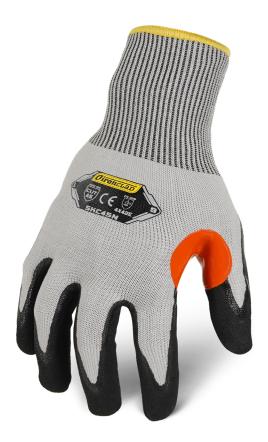

## ➤ COMMAND™ A5 SANDY NITRILE

SKC4SN

DEXTERITY, GRIP & CUT RESISTANCE

Designed for tasks requiring comprehensive finger mobility and grip where cut hazards are present. Textured nitrile palm provides excellent dexterity and grip plus touchscreen capability. Blended HPPE/Steel knit provides ANSI A5 cut resistance and dexterity. Ideal for general use, mechanic and maintenance.

## **TECHNICAL INFORMATION:**

**ANSI 105** PUN

- Textured Nitrile Palm Provides Grip in Dry, Wet and Oily Conditions
- Sandy Nitrile Command™ Touchscreen Coated Palm
- ▶ 15 Gauge HPPE/Steel Blended Knit for Excellent Dexterity
- Color Coded Thumb Saddle Reinforcement