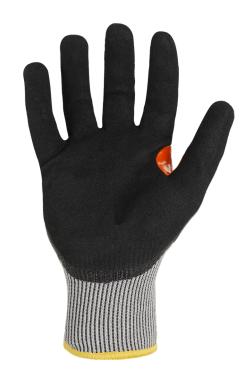

## ➤ COMMAND™ A5 SANDY NITRILE

SKC4SN

DEXTERITY, GRIP & CUT RESISTANCE

Designed for tasks requiring comprehensive finger mobility and grip where cut hazards are present. Textured nitrile palm provides excellent dexterity and grip plus touchscreen capability. Blended HPPE/Steel knit provides ANSI A5 cut resistance and dexterity. Ideal for general use, mechanic and maintenance.

## **TECHNICAL INFORMATION:**

**ANSI 105** PUN

- Textured Nitrile Palm Provides Grip in Dry, Wet and Oily Conditions
- Sandy Nitrile Command™ Touchscreen Coated Palm
- ▶ 15 Gauge HPPE/Steel Blended Knit for Excellent Dexterity
- Color Coded Thumb Saddle Reinforcement