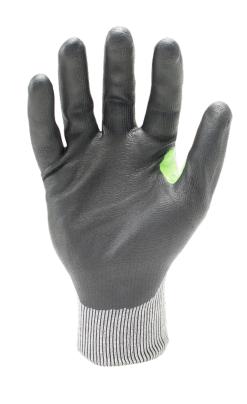

# ➤ COMMAND™ ILT A2 3/4 FOAM NITRILE

# **EXCELLENT DEXTERITY AND COVERAGE**

Excellent dexterity and grip for precise tasks requiring added coverage. 18 Gauge Ironclad Limitless Technology case hardened knit provides ANSI Level 2 cut resistance. Foam nitrile coating provides a great feel and grip plus guaranteed touchscreen capability. Extended coating coverage provides added finger and knuckle protection. The KKC2FN delivers an excellent performance value for safety programs at any scale.

## **PRODUCT FEATURES:**

- 3/4 Dip, Foam Nitrile Command™ Touchscreen Coated Palm
- 18 Gauge ILT Case Hardened Yarn
- Color Coded Thumb Saddle Reinforcement

GRIP RATING OILY CARACTER

KKC2FN-04-L KKC2FN-01-XS KKC2FN-02-S KKC2FN-03-M KKC2FN-05-XL KKC2FN-06-XXL