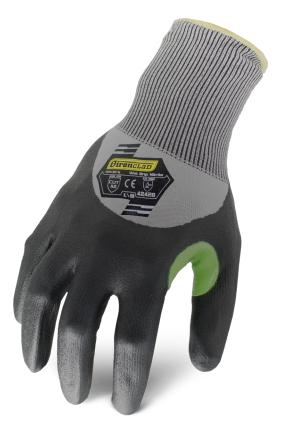

# ➤ COMMAND™ ILT A2 3/4 FOAM NITRILE

# **EXCELLENT DEXTERITY AND COVERAGE**

Excellent dexterity and grip for precise tasks requiring added coverage. 18 Gauge Ironclad Limitless Technology case hardened knit provides ANSI Level 2 cut resistance. Foam nitrile coating provides a great feel and grip plus guaranteed touchscreen capability. Extended coating coverage provides added finger and knuckle protection. The KKC2FN delivers an excellent performance value for safety programs at any scale.

## **PRODUCT FEATURES:**

- 3/4 Dip, Foam Nitrile Command™ Touchscreen Coated Palm
- 18 Gauge ILT Case Hardened Yarn
- Color Coded Thumb Saddle Reinforcement

GRIP RATING OILY CARACTER

KKC2FN-04-L KKC2FN-01-XS KKC2FN-02-S KKC2FN-03-M KKC2FN-05-XL KKC2FN-06-XXL